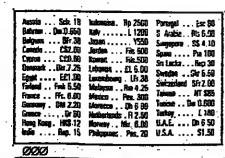

### BY REGINALD DALE, U.S. EDITOR, IN WASHINGTON

THE U.S. ECONOMY slowed even more sharply than first thought in the third quarter, with gross nation-al product expanding at an annual and chief executive John Place has resigned. His decision was due, in rate of only 1.9 per cent, the Commerce Department said yesterday. The revised figure was down part, to the board's approval of an agreement calling for Midland Bank to assume full ownership of Crocker. Place is succeeded by from the department's preliminary estimate of 2.7 per cent last month, and compared with a gain of 7.1 per cent in the second quarter and 10.1 per cent in the first. It was the slow-Frank Cahouet, Crocker's presi DOLLAR advanced in London to DM 3.006 (DM 2.992), SwFr 2.489 (SwFr 2.4735), FFr 9.2225 (FFr 9.18) est quarterly rate of U.S. economic expansion since the fourth quarter of 1982.

and Y245.0 (Y243.6). On Bank of Yesterday's batch of indicators al-England figures, its trade-weighted index rose to 140.0 from 139.8. In New York, it closed at DM 3.005, so showed after-tax corporate prof-

its falling by almost \$11bn, or 7.3 per cent, in the third quarter and bousing starts sharply down by 9.8 FFr 9.2125, SwFr 2.489 and Y244.85. per cent in October. STERLING was weaker against the strong dollar, failing 1.1 cents to \$1.238. It also slipped to DM 3.725 (DM 3.7375), SwFr 3.08 (SwFr 3.09), FFr 11.2975 (FFr 11.4575) and Y303 (Y304.25). Its exchange rate index was unchanged at 76.0. In New York it closed at \$1.2395. Page 41

dustrial average closed 9.83 up at 1,195.12. Section III It admits, however, that the slow-LONDON equities were oversha dowed by British Telecom, taking

the FT Industrial Ordinary index 6.3 down at 912.8. Section III TOKYO stocks were thinly traded and the Nikkei-Dow market average dipped 27.23 to 11,256.98. Section III

WALL STREET: The Dow Jones in-

GOLD rose 75 cents on the London bullion market to \$342.75. It was slightly lower in Frankfurt at \$343 and in Zurich at \$342.75. In New

York, the Comex December settle ment was \$343.80, Page 40 JAPANESE Ministry of Finance has assumed the responsibility for obtaining British banking licences for Japanese securities houses.